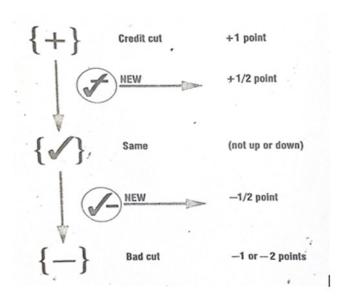

#### The Grading System:

Within the run content boxes you will note these markings.

These markers will help you understand if you gained points (+) or if you lost points (-), or if you just remained at the average or "the same"  $\checkmark$  . All cutters start their run on a score of 70.

#### Run Content Criteria:

- \*\* Herd Work- Driving a Cow (+/-) ✓
- \*\* Controlling the Cow- Working in the centre of the arena (+/-) ✓

Degree of Difficulty (+/-) ✓

Eye Appeal (+/-) ✓

Time Worked (+/-) ✓