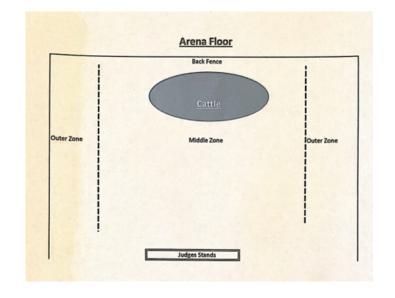

Amount of Courage (+/-) ✓

Loose Reins (+/-) ✓

Horse Charging (-) **NOTE: Penalty Only** 

Forced of a Cow (-) NOTE: Penalty Only

Excessive Herd Help (-) NOTE: Penalty Only

\*\* It should be noted that as part of the Herd work/ Controlling the Cow component, credit will be awarded to a cutter who **controls** their cut and their cow throughout their work in the **middle zone** of the working area as shown in this picture.