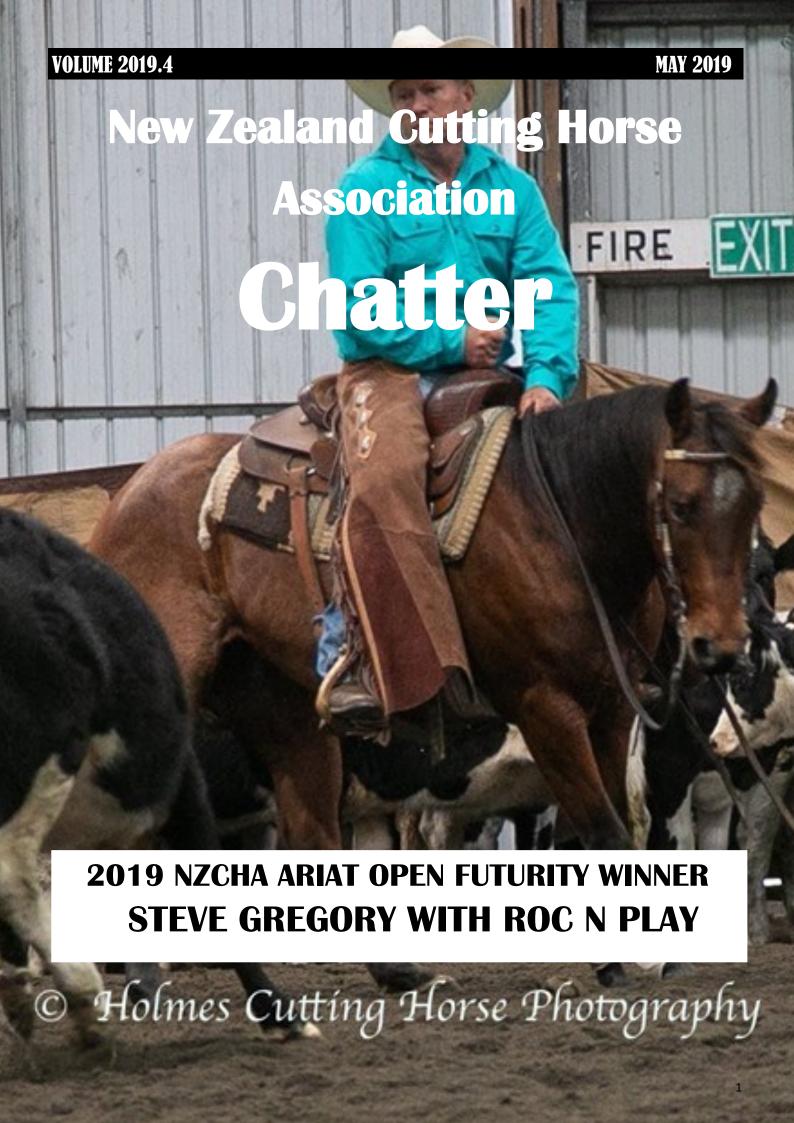

The Futurity went without a hitch (well apart from all the breakdowns of vehicles getting horses and competitors there – and the judge). But I am pleased to say that everyone did get home safely. There are a lot of people to thank – our Judge Lauren Gray, Barry & Linley Ladd, Julie & Steve Gregory, Richard & Christine Cowdrey, Robert Thompson, Mindy Pates, Doug Holmes, our Sponsors, the Caterers, our photographer Helen, & everyone who turned up to the show. Thanks also to all those who helped to set up and dismantle the scrims. It is very heartening to see everyone just get stuck in and get the job done. Facility-wise it could not have been better. The surface was the best we have competed on all season, plenty of room to warm up and excellent covered yards to house our horses. The staff of the venue could not have been more helpful. Thank you all.

Congratulations to Steve & Julie on winning the Futurity. Steve has now won five futurities, only one behind the record holder Bruce Coleman. Congratulations also to Jacob & Olivia on winning the Derby. That was a very popular win. To all the other winners and competitors, a big hearty congratulations too. Well done everyone. Roll on next season. On reflection there are some things that need addressing for the show and that will be looked at by council.