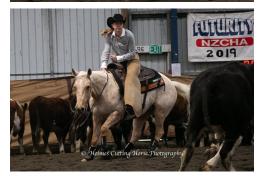

# **NZCHA Ariat Futurity Show Results 2019**

Held at Hawera Indoor Arena Saturday 11th of May Judge: Lauren Gray AAA (Aust)

| Balan | Entries 6       |                 |      |          |
|-------|-----------------|-----------------|------|----------|
| 1st   | All Fyred Up    | Colin Holmes    | 68.5 | \$368.00 |
| 2nd   | Starzacre       | Steve Gregory   | 68   | \$276.00 |
| 3rd   | Whizbud         | Catherine Ladd  | 67   | \$184.00 |
| 4th   | Acres Of Fletch | Richard Cowdrey | 64   | \$92.00  |

| Agrife | Entries 5       |                 |      |                |
|--------|-----------------|-----------------|------|----------------|
| 1st    | Steve Gregory   | Starzacre       | 73   | \$213.0        |
| 2nd    | Richard Cowdrey | Acres Of Fletch | 72   | \$160.20       |
| 3rd    | Catherine Ladd  | Instant Whiz    | 71.5 | \$106.80       |
| 4th    | Catherine Ladd  | Whiz Bud        | 71   | NP (2nd Horse) |
|        |                 |                 |      |                |