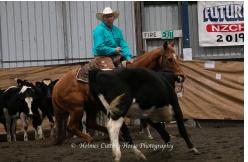

# **NZCHA Ariat Futurity Show Results 2019**

Held at Hawera Indoor Arena Saturday 11th of May Judge: Lauren Gray AAA (Aust)

| First | Go Round Ari |               | Entries 2 |  |
|-------|--------------|---------------|-----------|--|
| 1st   | Roc N Play   | Steve Gregory | 71        |  |

2nd That's A Cat Wayne Poingdestre 60

Second Go Round Ariat Open Futurity Entries 2

1st Roc N Play Steve Gregory 702nd That's A Cat Wayne Poingdestre 60

Aggregated Ariat Open FuturityEntries 21stRoc N PlaySteve Gregory141\$1,520.002ndThat's A CatWayne Poingdestre120\$1,140.00